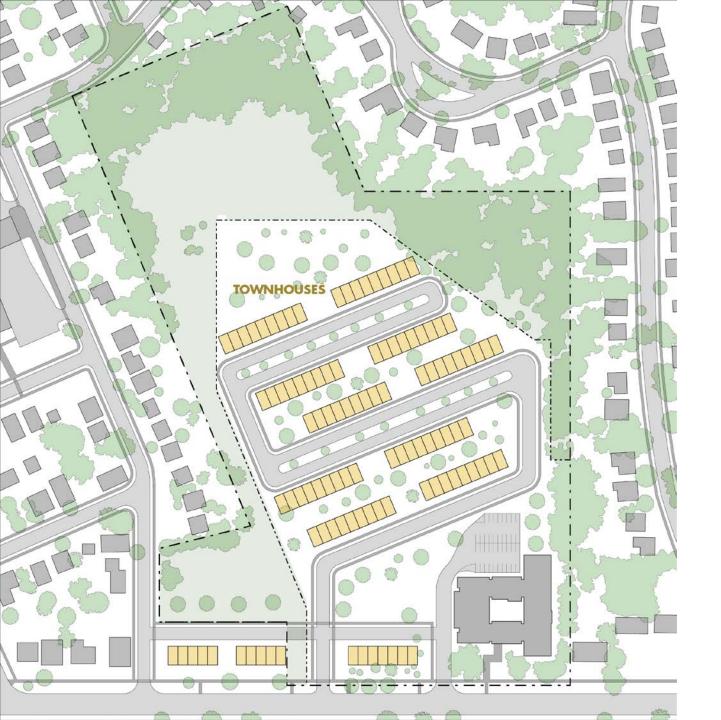

## TOWNHOUSES

# COMPLETE DEMO TOWNHOUSES

0

9999

TOWNHOUSES

COMPLETE DEMO TOWNHOUSES

### TOWNHOUSES

### UNIT COUNT

NEW BUILD TOWNHOUSES: 107 UNITS

**107 TOTAL HOUSING UNITS** 

### FINANCIAL INFORMATION

DEMOLITION: \$20.9 MILLION \*NOT INCLUDING SITE WORK NEW BUILD: \$53.0 MILLION TOTAL DEMO + CONST COST: \$73.9 MILLION

**PER UNIT COST:** \$690,000