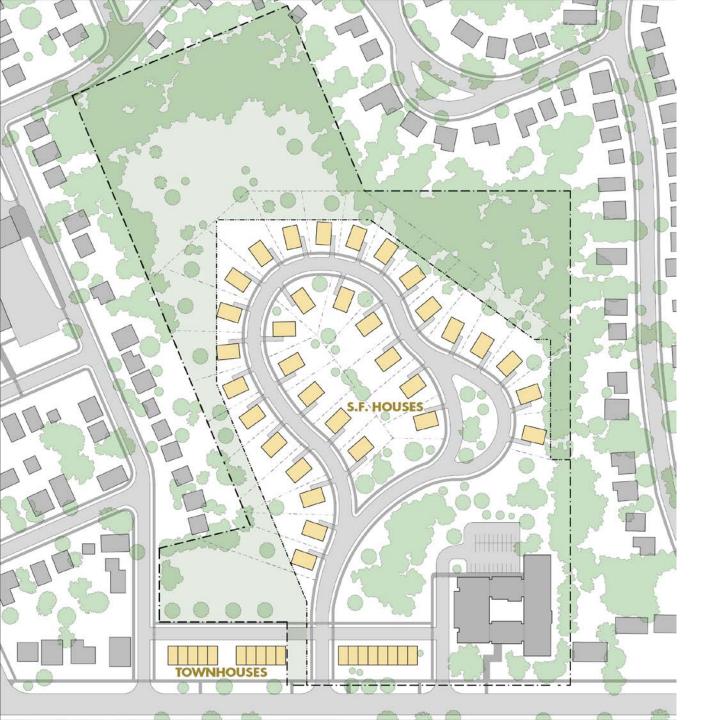

# SINGLE FAMILY HOUSES

RESIDENTIAL

## COMPLETE DEMO SINGLE FAMILY HOUSES

### COMPLETE DEMO SINGLE FAMILY HOUSES

#### UNIT COUNT

NEW BUILD SINGLE FAMILY HOUSES: 33 UNITS

NEW BUILD TOWNHOUSES: 18 UNITS

**51 TOTAL HOUSING UNITS** 