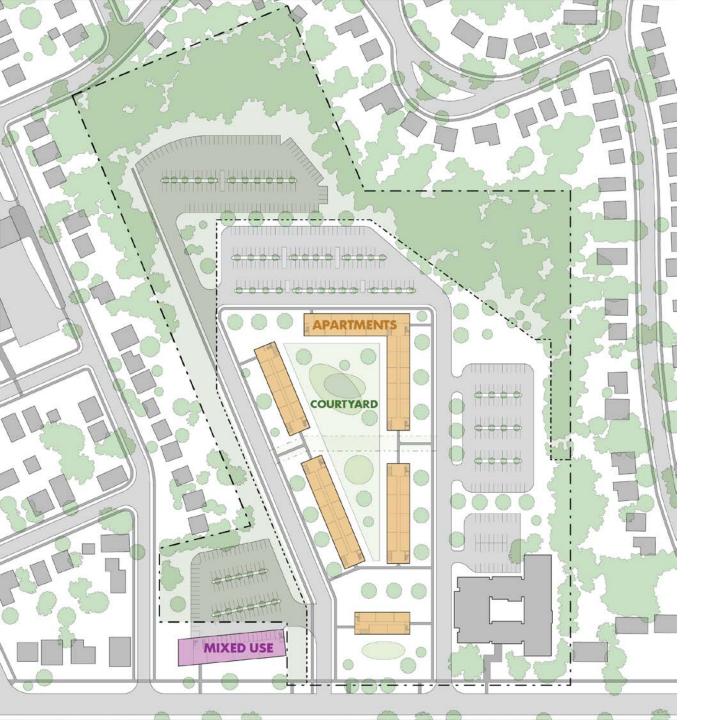

## MULTIFAMILY

T.

NK

APARTMENTS

MIXED USE

# COMPLETE DEMO MULTIFAMILY

DRA

PAR

20

### COMPLETE DEMO MULTIFAMILY

### MULTIFAMILY

### UNIT COUNT

NEW BUILD MULTIFAMILY BUILDINGS: 200 UNITS NEW BUILD MIXED USE: (3) RETAIL AND (37) APARTMENTS 237 TOTAL HOUSING UNITS

#### **FINANCIAL INFORMATION**

**DEMOLITION:** \$20.8 MILLION \*NOT INCLUDING SITE WORK

NEW BUILD: \$82.6 MILLION

TOTAL DEMO + CONST COST: \$103.4 MILLION

**PER UNIT COST:** \$436,000