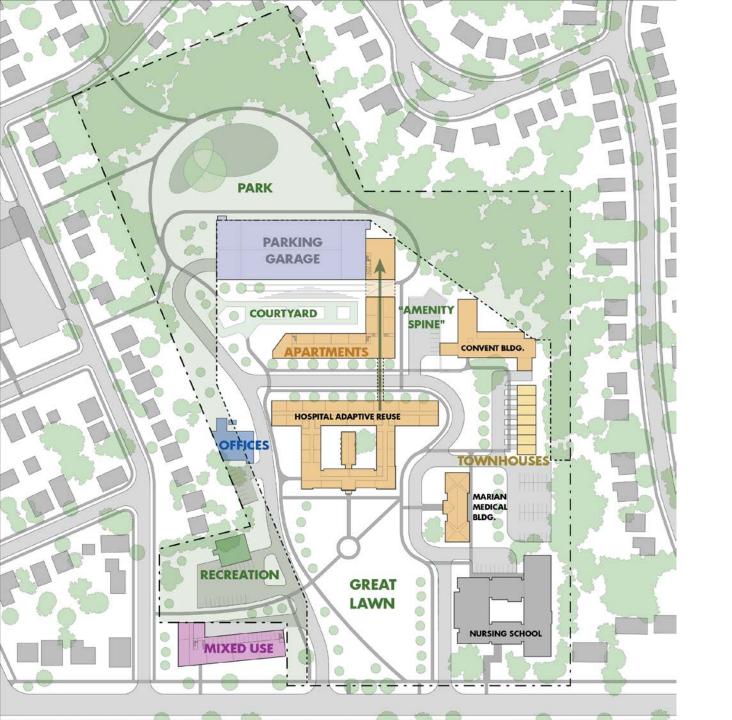

# **HISTORIC ADAPTIVE REUSE**

MULTIFAMILY

Π

THALL IN A THAL AND PARTY AND A STREET

APARTMENTS

TOWNHOUSES

MIXED USE

RECREATION

OFFICES

# HISTORIC ADAPTIVE REUSE

### MULTIFAMILY

#### **UNIT COUNT**

NEW BUILD APARTMENTS: 48 UNITS

**CONVENT BUILDING:** 18 UNITS

NEW BUILD TOWNHOUSES: 7 UNITS

HOSPITAL ADAPTIVE REUSE: 126 UNITS

MARIAN MEDICAL BUILDING: 12 UNITS

NEW BUILD MIXED USE: (3) RETAIL AND (41) APARTMENTS

**252 TOTAL HOUSING UNITS** 