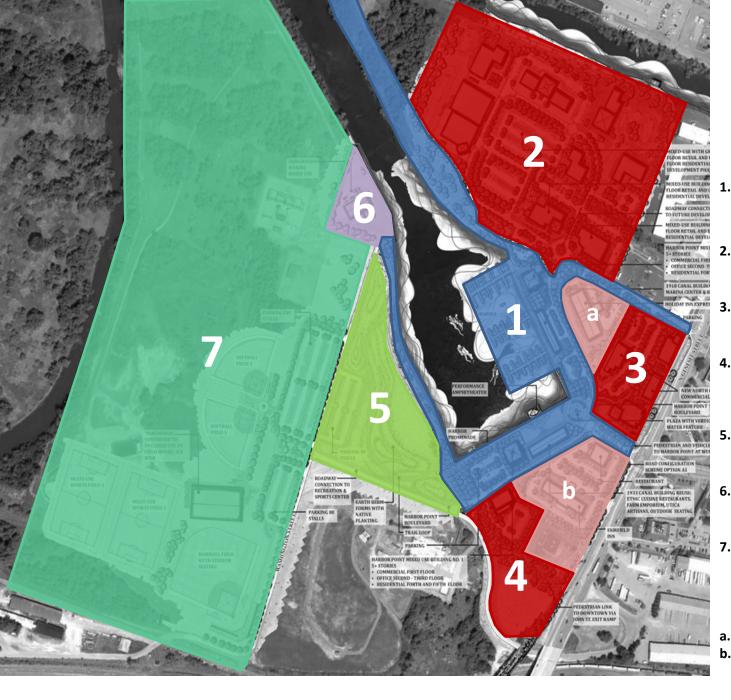

## HARBOR POINT REDEVELOPMENT

City of Utica, NY
Component Area Map

- **1.** Water-Based Development
  Interpretive, commercial, residential, recreational, boardwalk, marina
- **2.** <u>Commercial-Based Development</u> Retail, professional, residential
- **3.** <u>Corridor Commercial Development</u> Retail, restaurants
- **4.** Corridor Commercial Development Retail, restaurants, greenspace, trail connection to Genesee Street
- **5.** <u>Passive Recreation Development</u> Open Space, gardens, picnicking
- **6.** Marine-Based Development Future canal shipping
- 7. Active Recreation Development
  Baseball fields, baseball stadium area,
  soccer fields, multi-use recreational
  facility/ice arena
- a. Current Redevelopment Underway
- **b.** not a component of Harbor Point Redevelopment Strategy